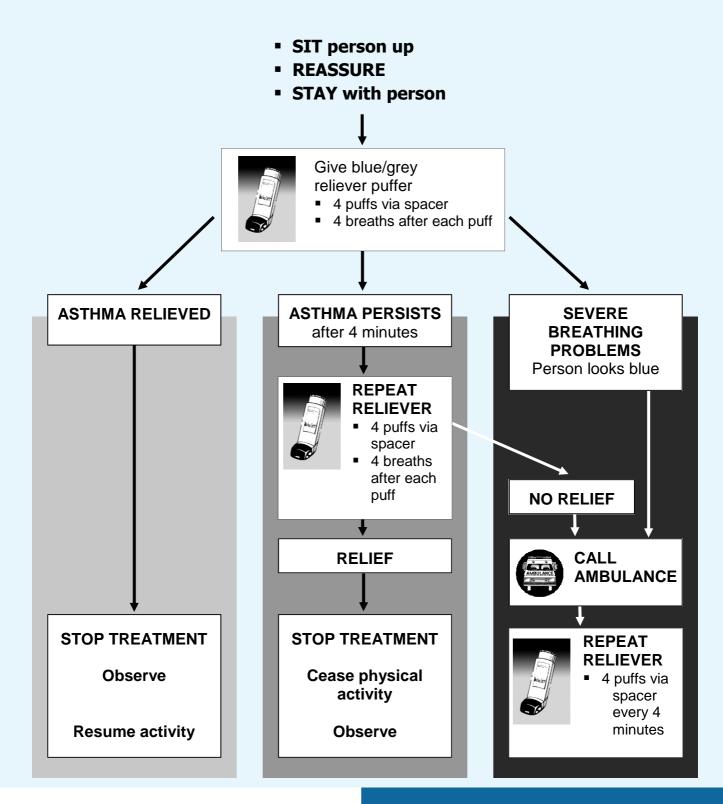

# Asthma first aid plan

#### **TO CALL AMBULANCE: Dial out, then 000 or mobile 112** Say what state you are calling from, the person's condition and location

**INFORM EMERGENCY CONTACTS** in accordance with DECS guidelines

Department of Education and Children's Services SA with expert advice from Australian Red Cross SA Division and St John Ambulance Australia SA Inc, 2007 and Asthma SA